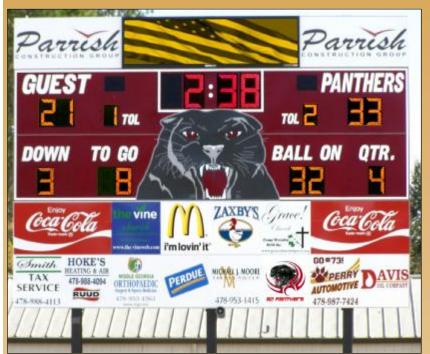

PERRY HIGH SCHOOL - PERRY GEORGIA HEAD COACH: ANDY SCOTT

## What They Said

"Many athletic programs are evaluated by the facilities in which they compete in. At Perry High School our Administration, Coaches, Boosters, and Parents are committed to providing the best venue for our athletes. With the completion of our football stadium renovations now done, we regularly have people complement us on our new LED Electro-Mech Scoreboard and how great it looks in our venue."

Andy Scott Athletic Director Head Football Coach

Experience the Electro-Mech Difference Call: 800-445-7846