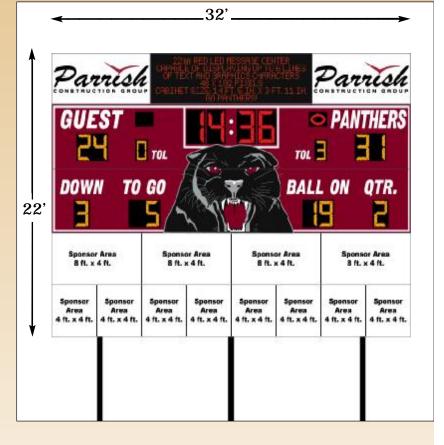

## **Project Specifications**

- ► Model 3580 (32' x 10')
- ► Model V2203 Monochrome Message Center (48 x 192)
- Non Illuminated Advertising Panels
  (4' x 9')
- Non Illuminated Bottom Advertising Panels (32' x 8')
- ► Model V5 Controller